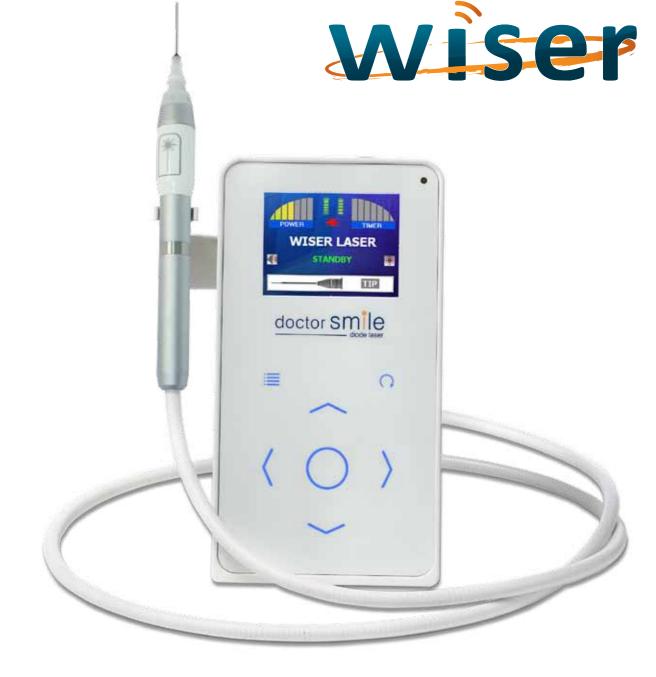

## WISER: innovation and design

No need to compromise: Wiser is powerful (14W peak) and portable.

Fast and direct treatment selection.

Sensa-Touch handpiece: Just one light touch to start, no strain, no pedals.

Autoclavable tips: ensure maximum hygiene and cut costs.

Practical design: superior elegance for perfect cleanliness.

## **TIPS**

WISER is a diode laser for dentistry essential for treatments in endodontics, periodontics, soft tissue surgery, therapy, biostimulation and whitening. The TOP Tissue Optimized Pulse mode is a biotype specific configuration that modulates laser emission for perfect bloodless cutting on every soft tissue type. Wiser is an indispensable instrument for every modern dental practice!